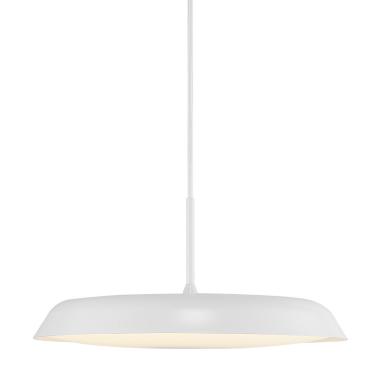

## nordlux®

Height (cm): 17.15 Width (cm): 36.5

36.5

Shade diameter (cm): 36.5

## **Piso**

Item number: 2010763001 White EAN: 5704924001604

Packaging unit 3
Material: Metal/Plastic
IP20, Class 2 (Double isolated), 230V
Cord: 200 cm, White textile cable
Can the cable be replaced? No
LED MODUL, Light source incl. 21w led

## Lightsource info (pr. lightsource)

Lumen: 1600 Lumen/Watt: 73 Lifetime: 25000 On/Off: 15000

Colour temperature: 2200-2700K

RA: 80

Beam angle: 120° Dimmable: Yes

Energy class A

Piso oozes of Nordic minimalism. The stylish design gives Piso a timeless and modern expression, where the large illuminated surface contributes to a beautiful homogenous light. The slim design is combined with built-in dim-to-warm technology, which makes it extremely easy to change the light temperature in your room. Thus, Piso combines design and functionality in the most compelling manner.