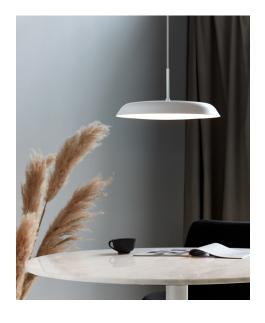

## **Piso**

Item number: 2010763001 White EAN: 5704924001604

Packaging unit 3
Material: Metal/Plastic
IP20, Class 2 (Double isolated), 230V
Cord: 200 cm, White textile cable
Can the cable be replaced? No
LED MODUL, Light source incl. 21w led

## Lightsource info (pr. lightsource)

Lumen: 1600 Lumen/Watt: 73 Lifetime: 25000 On/Off: 15000

Colour temperature: 2200-2700K

RA: 80

Beam angle: 120° Dimmable: Yes

Energy class A

Piso oozes of Nordic minimalism. The stylish design gives Piso a timeless and modern expression, where the large illuminated surface contributes to a beautiful homogenous light. The slim design is combined with built-in dim-to-warm technology, which makes it extremely easy to change the light temperature in your room. Thus, Piso combines design and functionality in the most compelling manner.